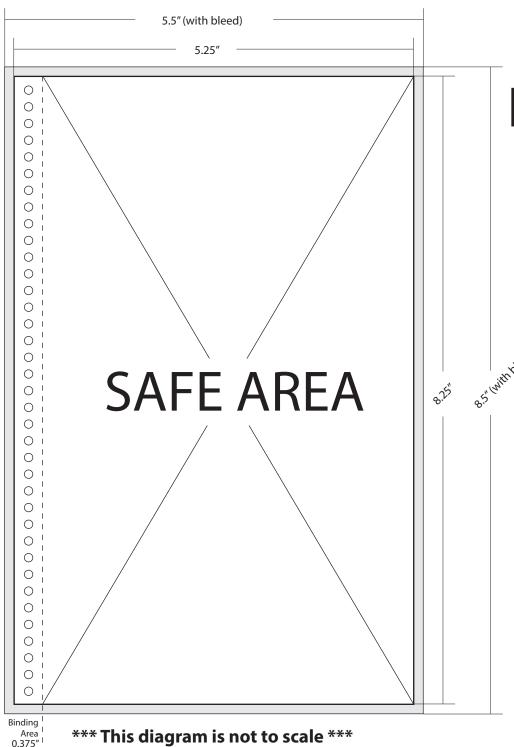

## HANDBOOK COVER SPECIFICATIONS

\*\*\*ALL SIZES ARE IN INCHES

- Document Trim Size
  5.25" x 8.25"
- Bleed (all sides)
  0.125" (5.5" x 8.5")
- Leave 0.375" on left side for binding
  Do not have any critical elements in this space
- 300dpi
- CMYK
- Save/Export final file as a flattened TIFF at 300dpi
  Or Illustrater EPS with fonts outlined

\*\*\*Any non-digital artwork (canvas, board, etc.) is accepted. Will be scanned for final output.

\*\*\* SUBMISSION WILL BE DISQUALIFIED IF NOT THE PROPER DIMENSIONS.